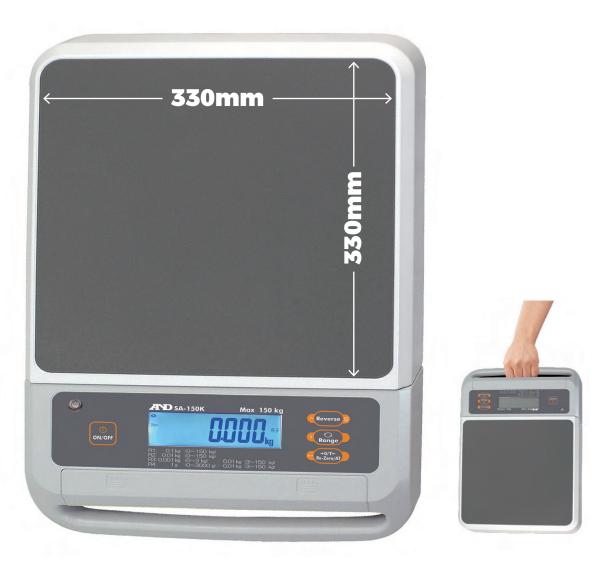

**Specifications** 

|                                    |         | SA-30K                                                              | SA-60K                   | SA-150K        |
|------------------------------------|---------|---------------------------------------------------------------------|--------------------------|----------------|
| Weighing capacity                  |         | 30 kg                                                               | 60 kg                    | 150 kg         |
| Minimum weighing value             | Range 1 | 0.1 kg                                                              |                          |                |
| (selectable)                       | Range 2 | 0.01 kg                                                             |                          |                |
|                                    | Range 3 | 0.001 kg (0 to                                                      | 3 kg) / 0.01 kg (greate  | er than 3 kg)* |
|                                    | Range 4 | 1 g (0 to 300                                                       | 00 g) / 0.01 kg (greater | than 3 kg)*    |
| Repeatability (standard deviation) |         | 2 g                                                                 |                          |                |
| Linearity                          |         | ±10 g                                                               | ±20 g                    | ±50 g          |
| Sensitivity drift                  |         | ±20 ppm / °C (5 °C to 35 °C / 41 °F to 95 °F)                       |                          |                |
| Display                            |         | 7 segment LCD (character height: 24 mm) with white backlight        |                          |                |
|                                    |         | 180° reversible display                                             |                          |                |
| Display update                     |         | Approx. 10 times / second                                           |                          |                |
| Operating temperature and humidity |         | –10 °C to 40 °C / 14 °F to 104 °F, 85% RH or less (no condensation) |                          |                |
| Power supply                       |         | AC adapter or 4 D batteries                                         |                          |                |
| Battery life                       |         | Approx. 700 hours (with alkaline batteries, backlight off)          |                          |                |
| Weighing pan size                  |         | 330 x 330 mm / 12.99 x 12.99 in                                     |                          |                |
| Weight                             |         | Approx. 6.3 kg / 13.89 lb                                           |                          |                |
| Standard accessories               |         | Instruction manual, AC adapter                                      |                          |                |
|                                    |         |                                                                     |                          |                |

### **Dimensions**

9mm/inches)

Email: Sales@weighpackelectrical.com.au

Service@weighpackelectrical.com.au

Phone: 0488 199 318