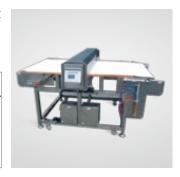

## METAL DETECTOR FOR BISCUITS

Professional metal detection in bakery, special design for the concrete biscuit production line, high sensitivity and stability detection of Ferrous metal(Fe), Non–Ferrous metals(Copper, Aluminum) and Stainless Steel.

## **Metal Detector IMD-I-B Series**

- Seamless connection for docking with the various types of production lines
- Unique design of pneumatic retracting band type rejecter, parallel reject ing to prevent the products from being disordered.
- · High temperature resistance.
- · Simple to disassemble, easy to clean .