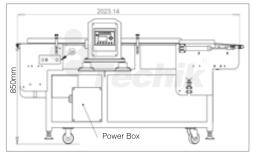

## **Metal Detector IMD-I-B Series**

- Seamless connection for docking with the various types of production lines
- Unique design of pneumatic retracting band type rejecter, parallel reject ing to prevent the products from being disordered.
- · High temperature resistance.
- · Simple to disassemble, easy to clean .

| Model            |        | IMD-I-B                                        |        |  |
|------------------|--------|------------------------------------------------|--------|--|
| Specifications   |        | 60、80、100、120                                  |        |  |
| Detection Width  |        | 600mm、800mm、1000mm、1200mm                      |        |  |
| Detection Height |        | 50~80mm                                        | 200mm  |  |
| Sensitivity      | Fe     | Ф0.8mm                                         | Φ1.2mm |  |
|                  | SUS304 | Φ1.5mm                                         | Ф2.0mm |  |
| Belt Width       |        | 560mm、760mm、960mm、1160mm                       |        |  |
| Conveyor Belt    |        | Food Grade PVC(PU and Chain Conveyor optional) |        |  |
| Belt Speed       |        | Fixed 15m/min ( Variable speed is optional )   |        |  |
| Rejecter         |        | Pneumatic Retracting Band Type                 |        |  |
| Power Supply     |        | AC220V (Optional)                              |        |  |
| Main Material    |        | SUS304                                         |        |  |