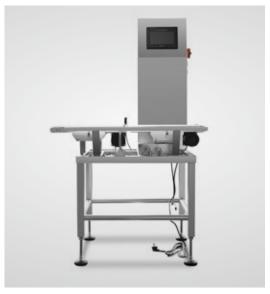

## **CHECKWEIGHER MACHINE**

| Model                      |        | IXL-160                  | IXL-230S   | IXL-230L   | IXL-300    | IXL-400    | IXL-500   |
|----------------------------|--------|--------------------------|------------|------------|------------|------------|-----------|
| Detecting Range            |        | 10~600g                  | 20~2000g   | 20~2000g   | 20~5000g   | 0.2~10kg   | 0.5~20kg  |
| Scale Interval             |        | 0.05g                    | 0.1g       | 0.1g       | 0.2g       | 1g         | 1g        |
| Accuracy(3σ)               |        | ±0.1g                    | ± 0.2g     | ± 0.2g     | ± 0.5g     | ± 1g       | ± 2g      |
| Detecting Speed(Max speed) |        | 250pcs/min               | 200pcs/min | 155pcs/min | 140pcs/min | 105pcs/min | 75pcs/min |
| Belt Speed                 |        | 70m/min                  | 70m/min    | 70m/min    | 70m/min    | 70m/min    | 60m/min   |
| The weighed product size   | Width  | 150mm                    | 220mm      | 220mm      | 290mm      | 390mm      | 490mm     |
|                            | Length | 200mm                    | 250mm      | 350mm      | 400mm      | 500mm      | 700mm     |
| Weigher                    | Width  | 160mm                    | 230mm      | 230mm      | 300mm      | 400mm      | 500mm     |
| platform size              | Length | 280mm                    | 350mm      | 450mm      | 500mm      | 650mm      | 800mm     |
| Operation Screen           |        | 7-inch Touch LCD Screen  |            |            |            |            |           |
| Product Storage Quantity   |        | 100 kinds                |            |            |            |            |           |
| Segments Number of Sorting |        | 2 or 3                   |            |            |            |            |           |
| Rejecter                   |        | Rejecter Optional        |            |            |            |            |           |
| Power Supply               |        | 220V (Optional)          |            |            |            |            |           |
| Degree of Protection       |        | IP30/IP54/IP66           |            |            |            |            |           |
| Body Material              |        | Stainless Steel (SUS304) |            |            |            |            |           |