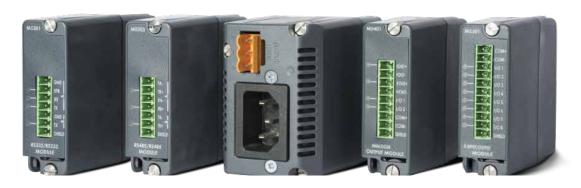

## WP= Weigh Pack Electrical

| RS232 / RS232<br>Module                                                                           | RS485 / RS485<br>Module                                                             | AC Module                     | Analog Output                                                                                                              | I/O Module                                                                                                                                                             |
|---------------------------------------------------------------------------------------------------|-------------------------------------------------------------------------------------|-------------------------------|----------------------------------------------------------------------------------------------------------------------------|------------------------------------------------------------------------------------------------------------------------------------------------------------------------|
| <ul> <li>Electrically isolated<br/>RS232 serial<br/>communication</li> <li>Status LEDs</li> </ul> | <ul> <li>Electrically isolated<br/>RS485 networking</li> <li>Status LEDs</li> </ul> | • 110-240 VAC in • 12 VDC out | <ul> <li>4-20mA or 0-10V analog output</li> <li>Electrically isolated</li> <li>Fast 400Hz update</li> <li>2 I/O</li> </ul> | <ul> <li>8 I/O Configure as input or output</li> <li>Electrically isolated</li> <li>Status LEDs</li> <li>Outputs - high current DC</li> <li>Active high I/O</li> </ul> |

Adaptors for 4-20mA or 0-10V signalsProtected with onboard transorbs