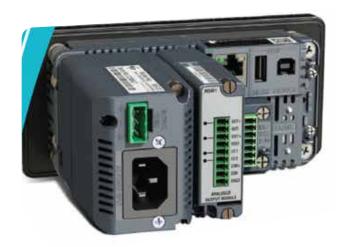

## WP= Weigh Pack Electrical

| RS232 / RS232<br>Module                                                                           | RS485 / RS485<br>Module                                                             | AC Module                     | Analog Output                                                                                                              | I/O Module                                                                                                                                                             |
|---------------------------------------------------------------------------------------------------|-------------------------------------------------------------------------------------|-------------------------------|----------------------------------------------------------------------------------------------------------------------------|------------------------------------------------------------------------------------------------------------------------------------------------------------------------|
| <ul> <li>Electrically isolated<br/>RS232 serial<br/>communication</li> <li>Status LEDs</li> </ul> | <ul> <li>Electrically isolated<br/>RS485 networking</li> <li>Status LEDs</li> </ul> | • 110-240 VAC in • 12 VDC out | <ul> <li>4-20mA or 0-10V analog output</li> <li>Electrically isolated</li> <li>Fast 400Hz update</li> <li>2 I/O</li> </ul> | <ul> <li>8 I/O Configure as input or output</li> <li>Electrically isolated</li> <li>Status LEDs</li> <li>Outputs - high current DC</li> <li>Active high I/O</li> </ul> |

Adaptors for 4-20mA or 0-10V signalsProtected with onboard transorbs