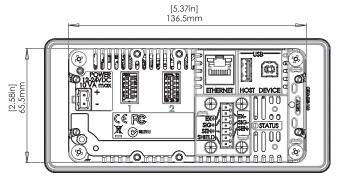

## WP= Weigh Pack Electrical

| RS232 / RS232<br>Module                                                                           | RS485 / RS485<br>Module                                                             | AC Module                     | Analog Output                                                                                                              | I/O Module                                                                                                                                                             |
|---------------------------------------------------------------------------------------------------|-------------------------------------------------------------------------------------|-------------------------------|----------------------------------------------------------------------------------------------------------------------------|------------------------------------------------------------------------------------------------------------------------------------------------------------------------|
| <ul> <li>Electrically isolated<br/>RS232 serial<br/>communication</li> <li>Status LEDs</li> </ul> | <ul> <li>Electrically isolated<br/>RS485 networking</li> <li>Status LEDs</li> </ul> | • 110-240 VAC in • 12 VDC out | <ul> <li>4-20mA or 0-10V analog output</li> <li>Electrically isolated</li> <li>Fast 400Hz update</li> <li>2 I/O</li> </ul> | <ul> <li>8 I/O Configure as input or output</li> <li>Electrically isolated</li> <li>Status LEDs</li> <li>Outputs - high current DC</li> <li>Active high I/O</li> </ul> |

Adaptors for 4-20mA or 0-10V signalsProtected with onboard transorbs