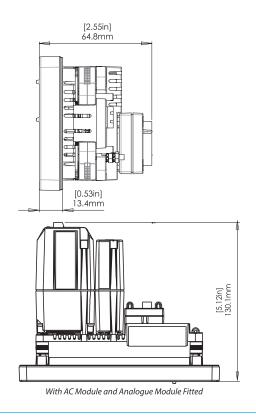

#### **Features**

- Compact ½ DIN standard housing
- 10,000d @ 0.5 μ V/d OIML R76
- European WELMEC Compliant legal for trade data storage
- · Embedded Linux operating system
- Lua programmability
- · Modbus ASCII, RTU, TCP/IP
- Global technical support using Ethernet or RinLink cable