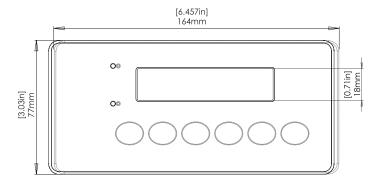

### **Models**

- C520, panel mounted with a 14 segment LED display and 6 keys
- C530, no display, optimised for DIN rail mounting for use with HMI

#### **Features**

- Compact ½ DIN standard housing
- 10,000d @ 0.5 μ V/d OIML R76
- European WELMEC Compliant legal for trade data storage
- · Embedded Linux operating system
- Lua programmability
- · Modbus ASCII, RTU, TCP/IP
- Global technical support using Ethernet or RinLink cable