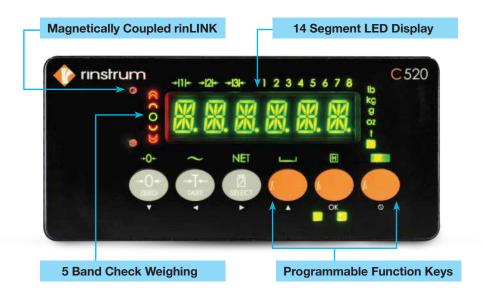

### **Models**

- C520, panel mounted with a 14 segment LED display and 6 keys
- C530, no display, optimised for DIN rail mounting for use with HMI

#### **Features**

- Compact ½ DIN standard housing
- 10,000d @ 0.5 μ V/d OIML R76
- European WELMEC Compliant legal for trade data storage
- · Embedded Linux operating system
- Lua programmability
- · Modbus ASCII, RTU, TCP/IP
- Global technical support using Ethernet or RinLink cable