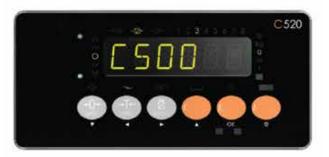

### **Models**

- C520, panel mounted with a 14 segment LED display and 6 keys
- C530, no display, optimised for DIN rail mounting for use with HMI

### C520

C530

With DIN-Rail Mounting Clips

Sales@weighpackelectrical.com.au **Email:** 

Service@weighpackelectrical.com.au

Phone: 0488 199 318