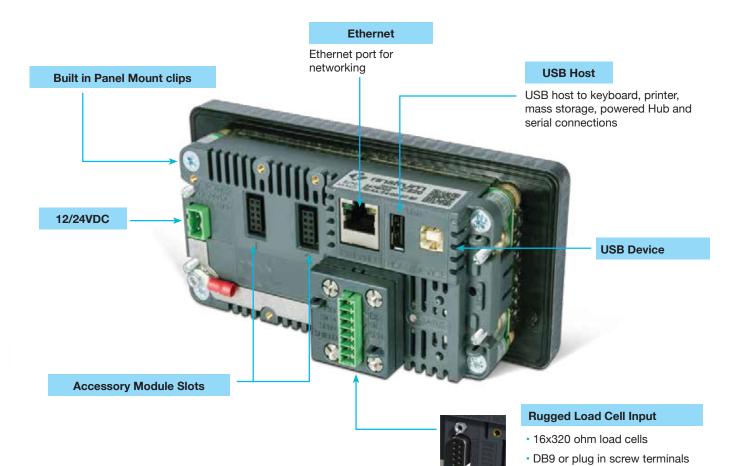

### **Models**

- C520, panel mounted with a 14 segment LED display and 6 keys
- C530, no display, optimised for DIN rail mounting for use with HMI

#### **Features**

- Compact ½ DIN standard housing
- 10,000d @ 0.5 μ V/d OIML R76
- European WELMEC Compliant legal for trade data storage
- · Embedded Linux operating system
- Lua programmability
- · Modbus ASCII, RTU, TCP/IP
- Global technical support using Ethernet or RinLink cable

### C520

C530

With DIN-Rail Mounting Clips

Sales@weighpackelectrical.com.au **Email:** 

Service@weighpackelectrical.com.au

Phone: 0488 199 318