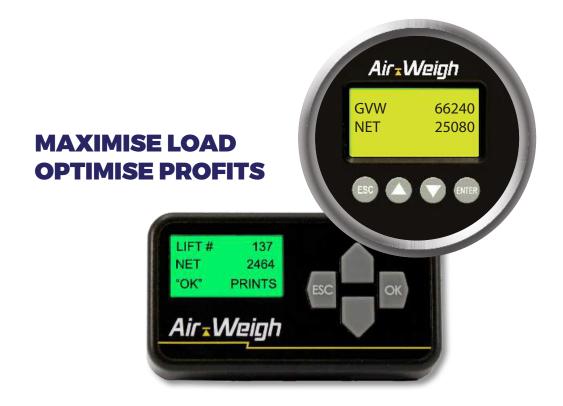

## BinMaxx Front Loader Scale

- Provides commercial bin weights
- · Arm mounted for durability
- Dynamic "weigh-in-motion"
- Ability to store up to 1000 lifts
- Compatible with on-board computers
- Optional printer