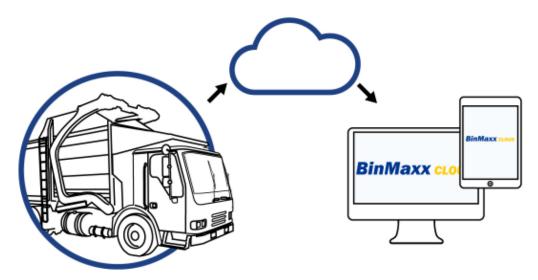

#### **BinMaxx Cloud Front Loader Scale - Cloud Based Software**

- Free! No subscription cost
- · Access data easily and securely
- Login from any computer or smart device
- View customer information and pickup locations
- Manage pickup fees and expected charges
- Download detailed lift reports as spreadsheets and PDF

Secure data upload to the Cloud takes place behind the scenes. Your front loader scale data will automatically upload to the cloud as soon as it is within about 300 meters of the yard.

This cloud based storage system is a cost-effective, hassle free solution for you to better manage productivity and profitability.