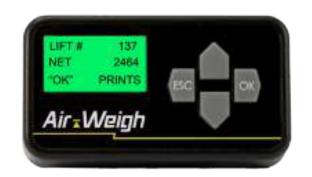

## BinMaxx Front Loader Scale

- Provides commercial bin weights
- · Arm mounted for durability
- Dynamic "weigh-in-motion"
- Ability to store up to 1000 lifts
- Compatible with on-board computers
- Optional printer